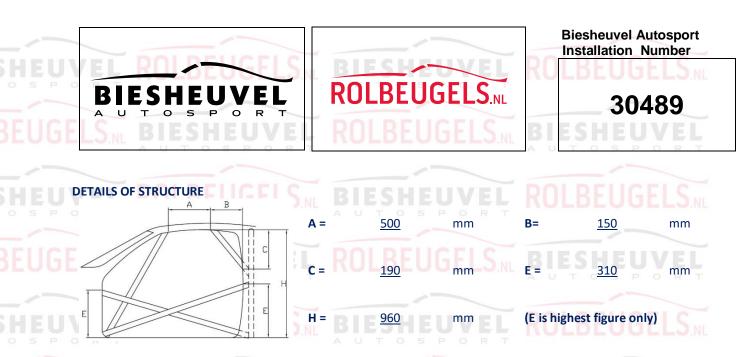

### Biesheuvel Autosport Installation Number 30489

## IVEL ROLBEUGELS.NL BIESHEUVEL ROLBEUGELS.NL

| All Dimensions <u>+</u> 0.1         | mm <sub>S</sub> p | ORT                | Show location of ea       | ch type on drawing |                          |
|-------------------------------------|-------------------|--------------------|---------------------------|--------------------|--------------------------|
| Tube / Member Label                 |                   | Grade of Steel     | External Diameter<br>(OD) | Wall<br>Thickness  | Min. Tensile<br>Strength |
| Main Rollbar                        | M                 | E235EN/10305-1     | 45.0 mm                   | 2.5 Mm             | 480 N/mm                 |
| Front/Lateral<br>Rollbar            | <u>L/F</u>        | E235EN/10305-1     | 40.0 mm                   | 2.0 Mm             | 480 N/mm                 |
| Backstays                           | <u>-B</u>         | E235EN/10305-1     | 40.0 mm                   | 2.0 Mm             | 480 N/mm                 |
| Main rollbar<br>Diagonal members    | s <u>D</u> P      | E235EN/10305-1     | 40.0 mm                   | 2.0 Mm             | 480 N/mm                 |
| Backstay<br>Diagonal members        | <u>D1</u>         | E235EN/10305-1     | 40.0 mm                   | 2.0 Mm             | 480 N/mm                 |
| Reinforcements                      | 10 <u>c</u> J     | E235EN/103050-1    | 40.0 mm                   | 2.0 Mm             | 480 N/mm                 |
| Doorbars                            | E                 | E235EN/10305-1     | 40.0 mm                   | 2.0 Mm             | 480 N/mm                 |
| Windscreen Pillar<br>Reinforcements | <u>C1</u>         | E235EN/10305-1     | 40.0 mm                   | 2.0 Mm             | 480 N/mm                 |
| Harness Bar                         | <u>s</u>          | E235EN/10305-1     | 40.0 mm                   | 2.0 Mm             | 480 N/mm                 |
| OPTINAL TUBES                       | 01                | DIN2391<br>25CRM04 | 35.0 mm                   | 1.5 Mm             | 700 N/mm                 |
| OPTINAL TUBES                       | <u> </u>          | E235EN/103050-1    | 40.0 mm                   | 2.0 Mm             | 480 N/mm                 |
|                                     | 02                | DIN2391<br>25CRM04 | 30.0 mm                   | 1.5 Mm             | 700 N/mm                 |
| LS.NL BIES                          |                   | VEL ROL            | BEUGmLS                   | Mm                 | N/mn                     |
|                                     |                   |                    | mm                        | mm                 | N/mm                     |
|                                     | FIIGE             | S. BIF             | C H F MM                  |                    | N/mn                     |