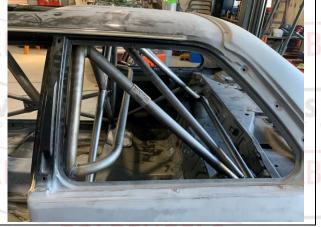

| BEUGE | Drawing of front ¾ view of the Complete Structure showing the location of the identification plate | L      |
|-------|----------------------------------------------------------------------------------------------------|--------|
| HĘŲ   | VEL<br>R T                                                                                         | T.NL   |
| SEUGE | LS.NL                                                                                              | т      |
|       |                                                                                                    | .NL    |
| HĘŲ   | 30489 R                                                                                            | T.NL   |
| EUGE  | LS.N. BIESHEUVEL ROLBEUGELS.N. BIESHEUVE                                                           | Ļ      |
|       | Biesheuvel Autosport – Rolbeugels.nl                                                               | Page 1 |

# BEUGELS.NL BIESHEUVEL ROLBEUGELS.N

PHOTO 1 FRONT ¾ VIEW OF CAGE

РНОТО 3

REAR ¾ VIEW OF CAGE

PHOTO 4 MAIN ROLLBAR TO FLOOR ATTACHMENT

PHOTO 6 FRONT ROLLBAR TO FLOOR ATTACHMENT

BIESHEUVEL

Page 4