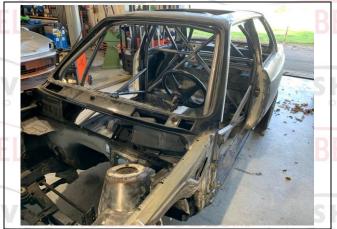

| BEUGE | Drawing of front ¾ view of the Complete Structure showing the location of the identification plate | L      |
|-------|----------------------------------------------------------------------------------------------------|--------|
| HĘŲ   | VEL<br>R T                                                                                         | T.NL   |
| SEUGE | LS.NL                                                                                              | т      |
|       |                                                                                                    | .NL    |
| HĘŲ   | 30489 R                                                                                            | T.NL   |
| EUGE  | LS.N. BIESHEUVEL ROLBEUGELS.N. BIESHEUVE                                                           | Ļ      |
|       | Biesheuvel Autosport – Rolbeugels.nl                                                               | Page 1 |

# BEUGELS.NL BIESHEUVEL ROLBEUGELS.N

PHOTO 1 FRONT ¾ VIEW OF CAGE

РНОТО 3

REAR ¾ VIEW OF CAGE

PHOTO 4 MAIN ROLLBAR TO FLOOR ATTACHMENT

PHOTO 6 FRONT ROLLBAR TO FLOOR ATTACHMENT

BIESHEUVEL

Page 4