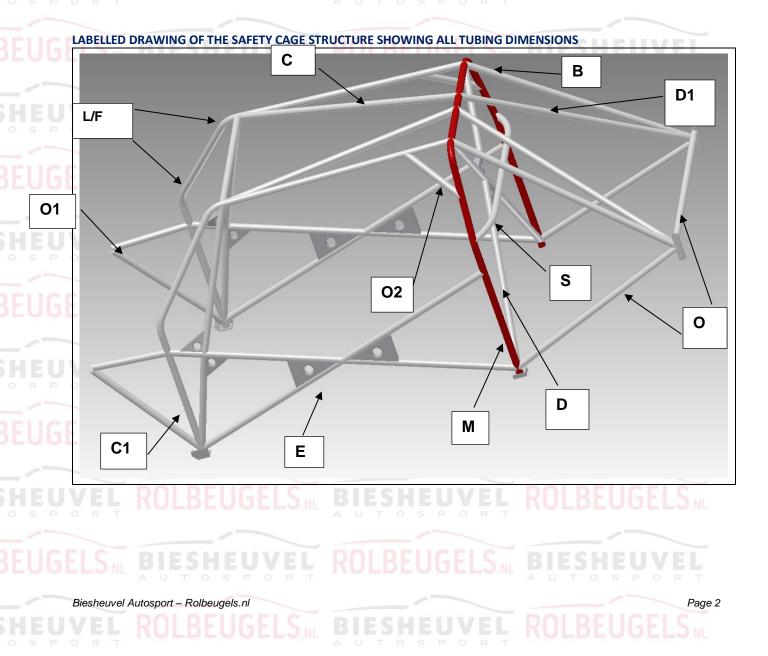

| BEUGE | Drawing of front ¾ view of the Complete Structure showing the location of the identification plate | L      |
|-------|----------------------------------------------------------------------------------------------------|--------|
| HĘŲ   | VEL<br>R T                                                                                         | T.NL   |
| SEUGE | LS.NL                                                                                              | т      |
|       |                                                                                                    | .NL    |
| HĘŲ   | 30489 R                                                                                            | T.NL   |
| EUGE  | LS.N. BIESHEUVEL ROLBEUGELS.N. BIESHEUVE                                                           | Ļ      |
|       | Biesheuvel Autosport – Rolbeugels.nl                                                               | Page 1 |

## IVEL ROLBEUGELS.NL BIESHEUVEL ROLBEUGELS.NL

| All Dimensions <u>+</u> 0.1         | mm <sub>S</sub> p | ORT                | Show location of ea       | ch type on drawing |                          |
|-------------------------------------|-------------------|--------------------|---------------------------|--------------------|--------------------------|
| Tube / Member Label                 |                   | Grade of Steel     | External Diameter<br>(OD) | Wall<br>Thickness  | Min. Tensile<br>Strength |
| Main Rollbar                        | M                 | E235EN/10305-1     | 45.0 mm                   | 2.5 Mm             | 480 N/mm                 |
| Front/Lateral<br>Rollbar            | <u>L/F</u>        | E235EN/10305-1     | 40.0 mm                   | 2.0 Mm             | 480 N/mm                 |
| Backstays                           | <u>-B</u>         | E235EN/10305-1     | 40.0 mm                   | 2.0 Mm             | 480 N/mm                 |
| Main rollbar<br>Diagonal members    | s <u>D</u> P      | E235EN/10305-1     | 40.0 mm                   | 2.0 Mm             | 480 N/mm                 |
| Backstay<br>Diagonal members        | <u>D1</u>         | E235EN/10305-1     | 40.0 mm                   | 2.0 Mm             | 480 N/mm                 |
| Reinforcements                      | 10 <u>c</u> J     | E235EN/103050-1    | 40.0 mm                   | 2.0 Mm             | 480 N/mm                 |
| Doorbars                            | E                 | E235EN/10305-1     | 40.0 mm                   | 2.0 Mm             | 480 N/mm                 |
| Windscreen Pillar<br>Reinforcements | <u>C1</u>         | E235EN/10305-1     | 40.0 mm                   | 2.0 Mm             | 480 N/mm                 |
| Harness Bar                         | <u>s</u>          | E235EN/10305-1     | 40.0 mm                   | 2.0 Mm             | 480 N/mm                 |
| OPTINAL TUBES                       | 01                | DIN2391<br>25CRM04 | 35.0 mm                   | 1.5 Mm             | 700 N/mm                 |
| OPTINAL TUBES                       | <u> </u>          | E235EN/103050-1    | 40.0 mm                   | 2.0 Mm             | 480 N/mm                 |
|                                     | 02                | DIN2391<br>25CRM04 | 30.0 mm                   | 1.5 Mm             | 700 N/mm                 |
| LS.NL BIES                          |                   | VEL ROL            | BEUGmLS                   | Mm                 | N/mn                     |
|                                     |                   |                    | mm                        | mm                 | N/mm                     |
|                                     | FIIGE             | S. BIF             | C H F MM                  |                    | N/mn                     |