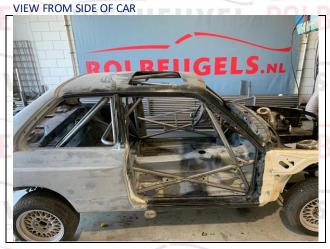

# BEUGELS.NL BIESHEUVEL ROLBEUGELS.N

PHOTO 1 FRONT ¾ VIEW OF CAGE

РНОТО 3

REAR ¾ VIEW OF CAGE

PHOTO 4 MAIN ROLLBAR TO FLOOR ATTACHMENT

PHOTO 6 FRONT ROLLBAR TO FLOOR ATTACHMENT

BIESHEUVEL

Page 4