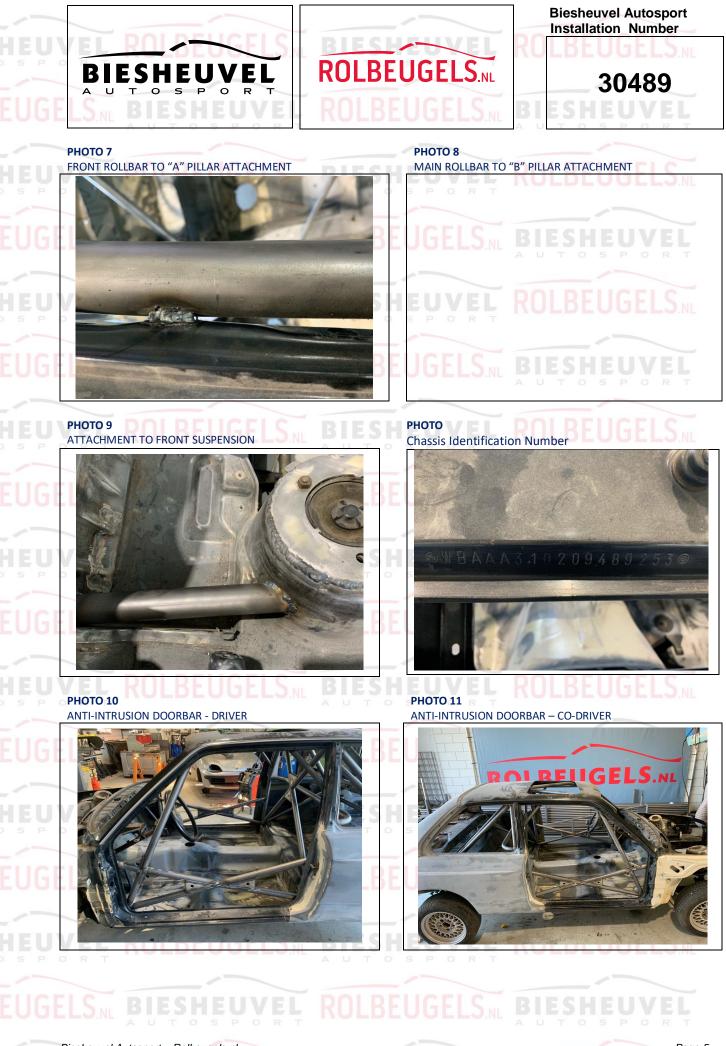

# BEUGELS.NL BIESHEUVEL ROLBEUGELS.N

PHOTO 1 FRONT ¾ VIEW OF CAGE

РНОТО 3

REAR ¾ VIEW OF CAGE

PHOTO 4 MAIN ROLLBAR TO FLOOR ATTACHMENT

PHOTO 6 FRONT ROLLBAR TO FLOOR ATTACHMENT

BIESHEUVEL

Page 4

Biesheuvel Autosport – Rolbeugels.nl

Biesheuvel Autosport – Rolbeugels.nl

Page 5

BEUGE

SHOULDER HARNESS ATTACHMENT - CO DRIVER

PHOTO 14 LOCATION OF INDENTIFICATION PLATE

**PHOTO 17** 

OTHER DETAILS OF CAGE